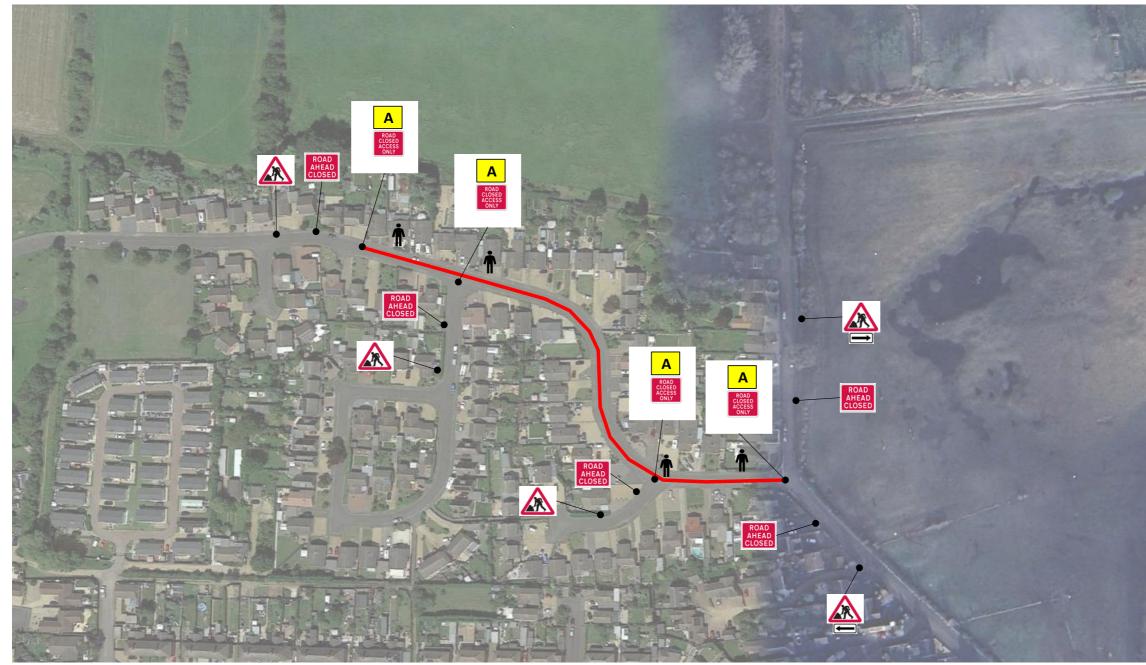

| Street                                                                  | Yarwells Headland      |              |         |         |                    |  |                    | <u>Legend</u>                   |
|-------------------------------------------------------------------------|------------------------|--------------|---------|---------|--------------------|--|--------------------|---------------------------------|
| Town                                                                    | Whittlesey             |              |         |         |                    |  |                    | Access to residetial frontages  |
| USRN                                                                    | 14501310               | Post Code    | PE7 1RF |         |                    |  | A                  | Access to residential frontages |
|                                                                         | Address                |              |         | Co-ordi | inates             |  | В                  | Access to residential frontages |
| Start                                                                   | Yarwells Headland      |              |         | 526588  | 3,298019           |  |                    | and businesses                  |
| End                                                                     | Yarwells Headland 5268 |              |         | 526808  | 3, 297895          |  | <b>i</b>           | Manned Closure                  |
| Type of                                                                 | restriction requested  | Road closure | Dura    | ation   | Over 5 Days        |  |                    |                                 |
| Can pedestrian access through the site be maintained                    |                        |              |         | YES     | First Call         |  | Broposod Diversion |                                 |
| Can access for cyclists and equestrians be maintained through the site? |                        |              |         | YES     | Traffic Management |  | Proposed Diversion |                                 |
| Can emergency services gain access                                      |                        |              |         | YES     |                    |  | Proposed Closure   |                                 |
| Can public / school busses gain access through the site                 |                        |              |         | NO      |                    |  | Froposed Closure   |                                 |