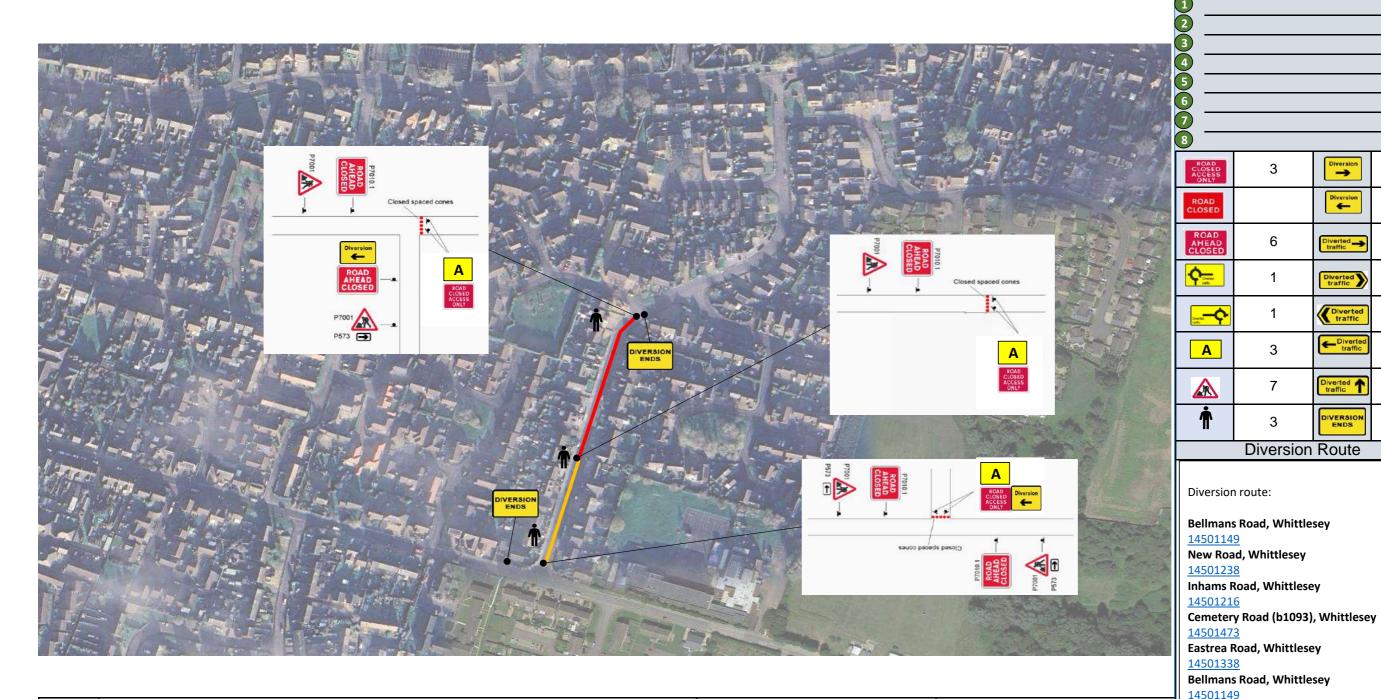

| Street                        | Bellmans Road                      |                    |        |          |          |             |  |
|-------------------------------|------------------------------------|--------------------|--------|----------|----------|-------------|--|
| Town                          | Whittlesey                         |                    |        |          |          |             |  |
| USRN                          | 14501149                           | Post Code          | PE7 1T | Y        |          |             |  |
|                               | Address                            |                    |        |          | Co-ordii | nates       |  |
| Start                         | Bellmans Road 527814               |                    |        |          | , 296811 |             |  |
| End                           | Junction with Burdett Grove 527851 |                    |        |          | , 296926 |             |  |
| Type of restriction requested |                                    | Road closure Durat |        | Duration | 1        | Over 5 Days |  |
| Can peo                       | YES                                |                    |        |          |          |             |  |
| Can acc                       | YES                                |                    |        |          |          |             |  |
| Can em                        | YES                                |                    |        |          |          |             |  |
| Can pub                       | NO                                 |                    |        |          |          |             |  |

|   |   | <u>Legend</u>                                  | 14301143                |                     |        |  |
|---|---|------------------------------------------------|-------------------------|---------------------|--------|--|
|   | A | Access to residetial frontages                 | Data maintained by: Car | mbridgeshire County |        |  |
|   | В | Access to residential frontages and businesses | - II                    |                     |        |  |
| - | Ť | Manned Closure                                 | Closure Length          | 130.00              | Metres |  |
|   |   |                                                | Diversion Length        | 1.88                | Km     |  |
|   |   | Proposed Diversion                             | Drawing number 31       |                     | 792    |  |
|   |   |                                                | Date drawn              | 31/03/2025          |        |  |
|   |   | Proposed Closure                               | Drawn by                | JD                  |        |  |
|   |   |                                                | Approved by             | KL                  |        |  |

Businesses & Public Areas

6

1

3

3

Diversion Route

Diversion

DIVERSION

4

3

3

| Drawing number | 31792      |  |  |
|----------------|------------|--|--|
| Date drawn     | 31/03/2025 |  |  |
| Drawn by       | JD         |  |  |
| Approved by    | KL         |  |  |