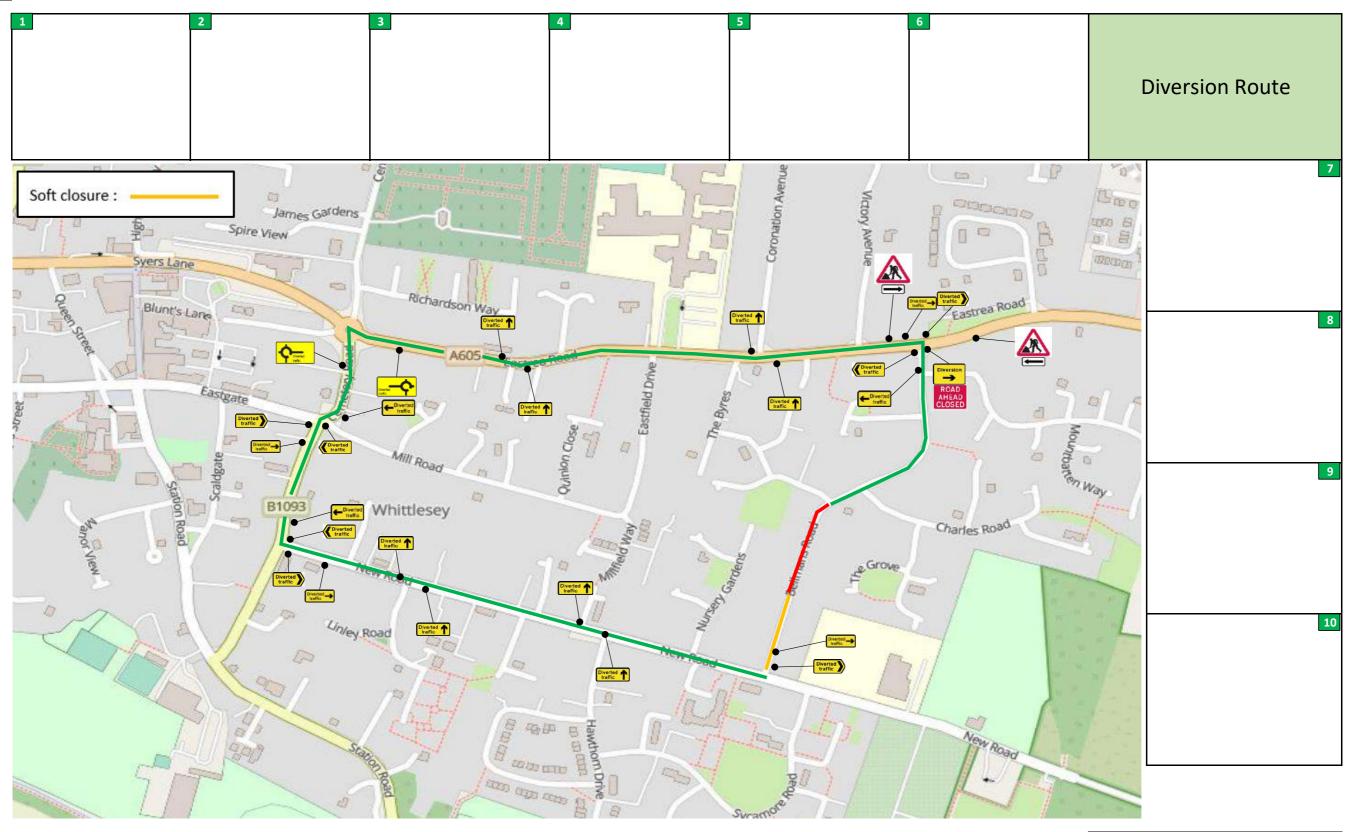

|   |   | <u>Legend</u>                                  | 14301143                |                     |        |  |
|---|---|------------------------------------------------|-------------------------|---------------------|--------|--|
|   | A | Access to residetial frontages                 | Data maintained by: Car | mbridgeshire County |        |  |
|   | В | Access to residential frontages and businesses | - II                    |                     |        |  |
| - | Ť | Manned Closure                                 | Closure Length          | 130.00              | Metres |  |
|   |   |                                                | Diversion Length        | 1.88                | Km     |  |
|   |   | Proposed Diversion                             | Drawing number 31       |                     | 792    |  |
|   |   |                                                | Date drawn              | 31/03/2025          |        |  |
|   |   | Proposed Closure                               | Drawn by                | JD                  |        |  |
|   |   |                                                | Approved by             | KL                  |        |  |

Businesses & Public Areas

6

1

3

3

Diversion Route

Diversion

DIVERSION

4

3

3

| Drawing number | 31792      |  |  |
|----------------|------------|--|--|
| Date drawn     | 31/03/2025 |  |  |
| Drawn by       | JD         |  |  |
| Approved by    | KL         |  |  |